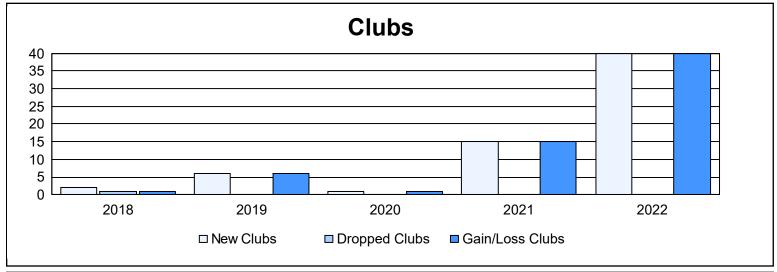

District 325 G As of June 2022 Cumulative

| Year      | New<br>Clubs | Dropped<br>Clubs | Gain/<br>Loss<br>Clubs | New<br>Members | Charter<br>Members | Reinstate<br>Members | Transfer<br>Members | Total<br>Member<br>Added | Total<br>Members<br>Dropped | Gain/<br>Loss<br>Members |
|-----------|--------------|------------------|------------------------|----------------|--------------------|----------------------|---------------------|--------------------------|-----------------------------|--------------------------|
| 2017-2018 | 2            | 1                | 1                      | 321            | 53                 | 4                    | 1                   | 379                      | 424                         | -45                      |
| 2018-2019 | 6            | 0                | 6                      | 211            | 204                | 29                   | 0                   | 444                      | 332                         | 112                      |
| 2019-2020 | 1            | 0                | 1                      | 153            | 29                 | 11                   | 0                   | 193                      | 403                         | -210                     |
| 2020-2021 | 15           | 0                | 15                     | 437            | 393                | 50                   | 0                   | 880                      | 301                         | 579                      |
| 2021-2022 | 40           | 0                | 40                     | 512            | 955                | 32                   | 6                   | 1,505                    | 550                         | 955                      |
| Average   | 13           | 0                | 13                     | 327            | 327                | 25                   | 1                   | 680                      | 402                         | 278                      |